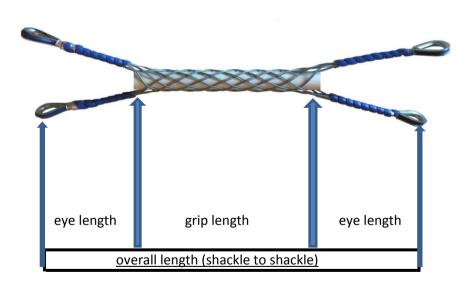

| ACTUAL outside diameter of hose (OD)                                      | mm |
|---------------------------------------------------------------------------|----|
| Eye length                                                                | mm |
| Grip length                                                               | mm |
| Total length (shackle to shackle) must equal grip length plus eye lengths | mm |
| QUANTITY                                                                  |    |